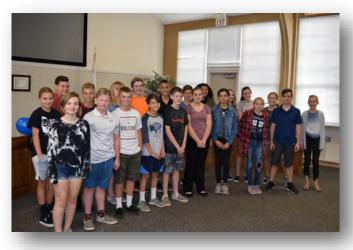

# Student of the Quarter Awards Spotlight

Junior High Students of the Quarter 1st Quarter 2019-2020 School Year Front Row, left to right: Alexis B., Kyle B., Jack A., Josiah V., Keegan B., Makenna F., Sania S., Guenivere B., Gareth H., Madelyn C.

Back Row, left to right: Matalin O., Landon V., Jace D., Morgan S., Aidan M., Landon F., Emerson L., Naomi H., Reece D., Taryn V., Emma G.

High School Students of the Quarter 1st Quarter 2019-2020 School Year Front Row, left to right: Rebecca H., Adiah E., Dominic R., Mariposa D., Robbie M., Nadeem M., Yvonne L., Drew G.

Back Row, left to right: Adam B., Addison B., Gideon N., Natalie S., Justice S., Ashley R., Cooper O., Maia C.

On October 23rd, the Student of the Quarter award recipients and their families joined us in the Board room to celebrate their accomplishments. Superintendent/Principal Shelle Peterson recognized each recipient by sharing their unique attributes. Students received an honorary certificate, and a special t-shirt. Refreshments were enjoyed after the ceremony. Congratulations to all of our First Quarter Student of the Quarter Award recipients and their families!