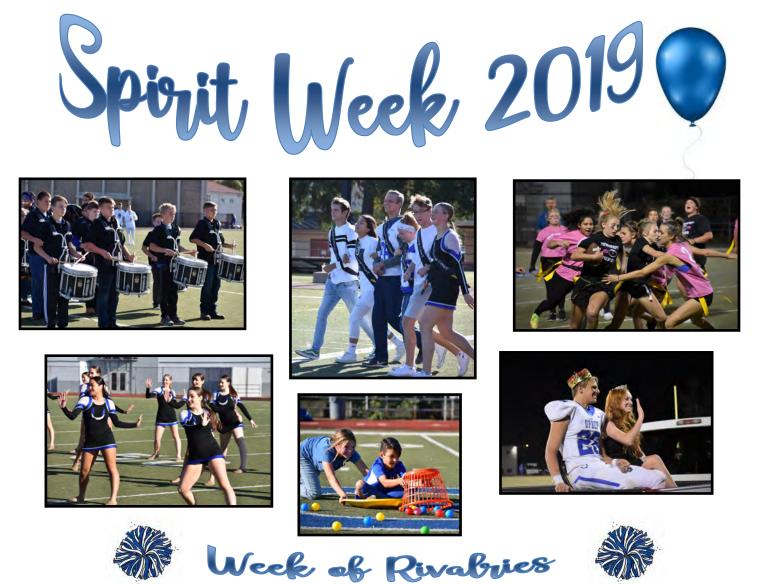

### ASSOCIATED STUDENT BODY

JASPAL GADDY: JUNIOR HIGH ASB ADVISOR KENT SMITH: HIGH SCHOOL ASB ADVISOR

October was a wonderful, busy month in Student Government. Our amazing student leaders and commissioners put on a fantastic homecoming spirit week, replete with dress-up days, special music with the bell system, buffpuff volleyball and powderpuff football, an outdoor rally in the stadium, and a beautifully decorated homecoming dance in the Stuart gym, themed "Fire and Ice". October 17<sup>th</sup> found almost all of our ASB class dressed in pink at the post office long before dawn handing out breast cancer awareness bags for Think Pink day. October 23<sup>rd</sup> ushered in Unity Day in orange, and October 31<sup>st</sup> was Red Ribbon day to emphasize healthy life-style choices. Finally, the seniors, led by fearless Cooper O., put on a spooky yet spectacular "Haunted Halls" in the East Wing on October 26<sup>th</sup>.