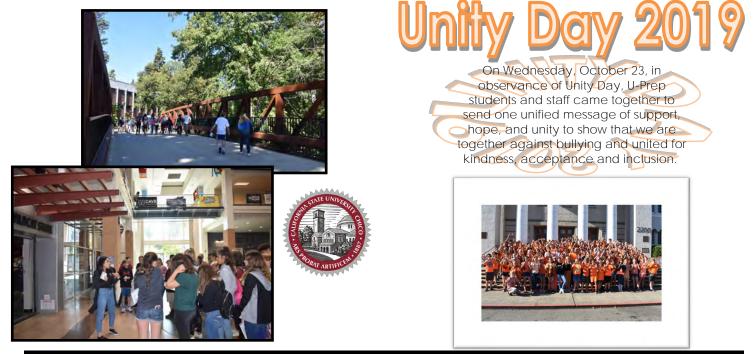

### ASSOCIATED STUDENT BODY

JASPAL GADDY: JUNIOR HIGH ASB ADVISOR KENT SMITH: HIGH SCHOOL ASB ADVISOR

October was a wonderful, busy month in Student Government. Our amazing student leaders and commissioners put on a fantastic homecoming spirit week, replete with dress-up days, special music with the bell system, buffpuff volleyball and powderpuff football, an outdoor rally in the stadium, and a beautifully decorated homecoming dance in the Stuart gym, themed "Fire and Ice". October 17<sup>th</sup> found almost all of our ASB class dressed in pink at the post office long before dawn handing out breast cancer awareness bags for Think Pink day. October 23<sup>rd</sup> ushered in Unity Day in orange, and October 31<sup>st</sup> was Red Ribbon day to emphasize healthy life-style choices. Finally, the seniors, led by fearless Cooper O., put on a spooky yet spectacular "Haunted Halls" in the East Wing on October 26<sup>th</sup>.