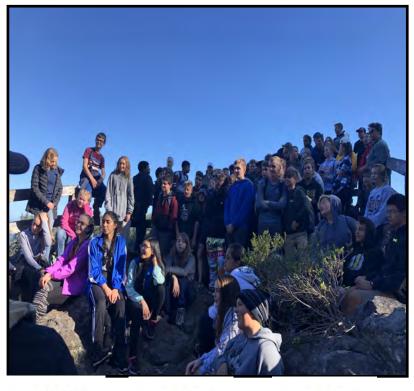

# Annual Freshman Class Trip to Patrick's Point

This year's freshman class was excited to make the trek to Patrick's Point on the Northern California coast to enjoy a couple days of hiking, exploring, and class camaraderie. Students, teachers, and chaperones enjoyed beautiful weather. Evenings were filled with students enjoying some free time, playing tag football, and chatting around the campfire. During the hikes, teachers stopped at the popular vista points so students could explore and take lots of group selfies with the spectacular, sparkling blue Pacific Ocean in the background. Students loved the rugged hike down to Agate Beach including kicking off their shoes and socks to put their toes in the sand. Tide pooling was an exciting activity with students finding sea anemones, starfish, hermit crabs, and the occasional seal relaxing on a rock. The field trip to Patrick's Point this year was a complete success!