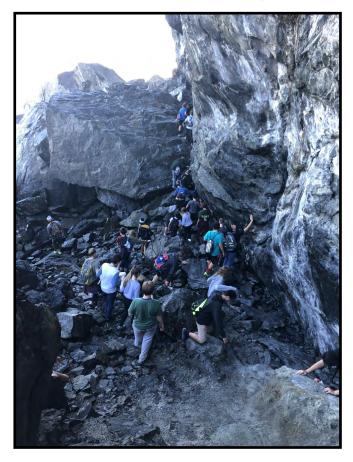

# Annual Freshman Class Trip to Patrick's Point

This year's freshman class was excited to make the trek to Patrick's Point on the Northern California coast to enjoy a couple days of hiking, exploring, and class camaraderie. Students, teachers, and chaperones enjoyed beautiful weather. Evenings were filled with students enjoying some free time, playing tag football, and chatting around the campfire. During the hikes, teachers stopped at the popular vista points so students could explore and take lots of group selfies with the spectacular, sparkling blue Pacific Ocean in the background. Students loved the rugged hike down to Agate Beach including kicking off their shoes and socks to put their toes in the sand. Tide pooling was an exciting activity with students finding sea anemones, starfish, hermit crabs, and the occasional seal relaxing on a rock. The field trip to Patrick's Point this year was a complete success!