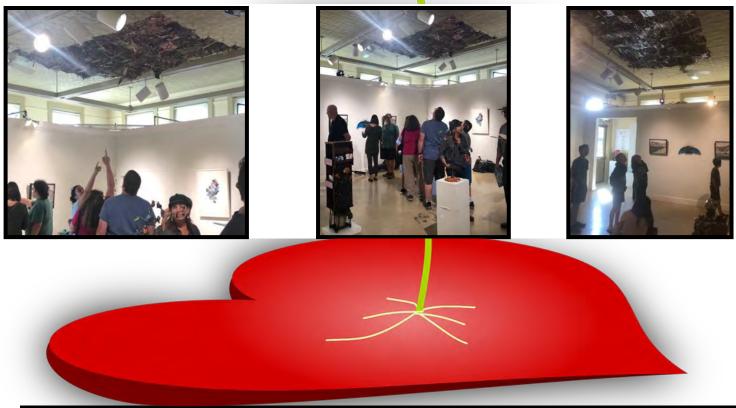

#### Joseph & James J.

Níkolaí Orloff

Olívia Crawford

Art from the Ashes: Seeds of Regrowth

October 12-November 15

The reception for the Art from the Ashes took place on Saturday, October 12th at three locations: The Shasta County Arts Council, Shasta Street Labs and Sherven Square. Proceeds for this show will go to the restoration of Whiskeytown National Recreation Area. Over 100 works are on display and the show will be up until November 15<sup>th</sup>. University Preparatory School student artists have a collaborative art display at the Shasta County Arts Council located at 1313 Market Street. Ms. Wilhelm also has a piece on display at the same location. Included photos are from the reception. Viewers are observing the collaborative piece created by the U-Prep artists.