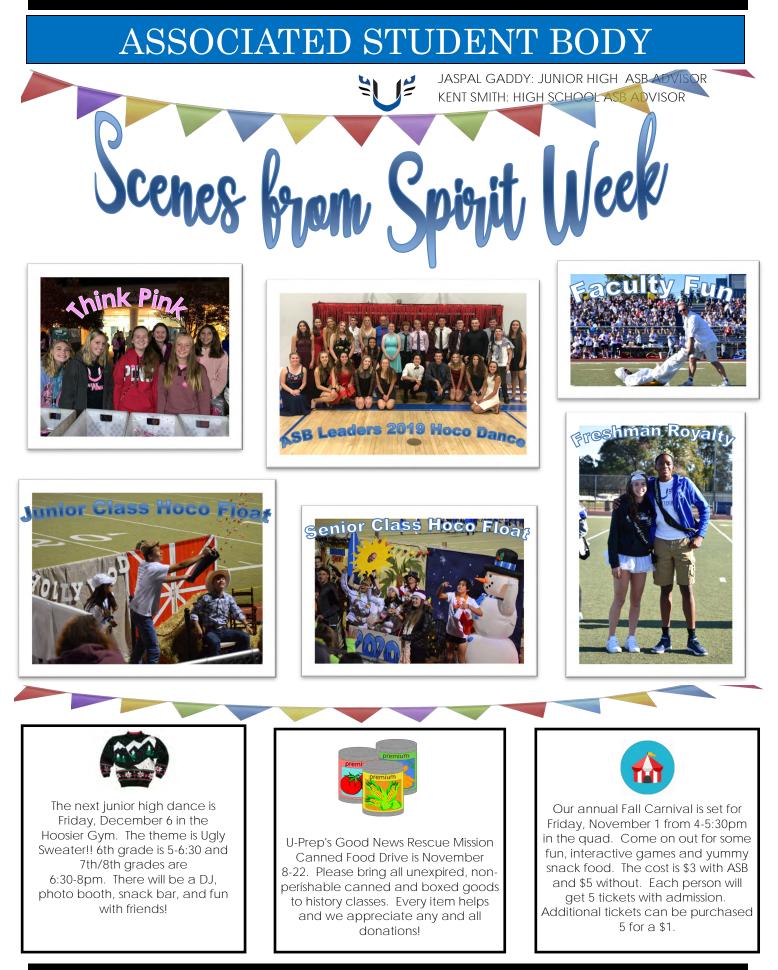

### ASSOCIATED STUDENT BODY

JASPAL GADDY: JUNIOR HIGH ASB ADVISOR KENT SMITH: HIGH SCHOOL ASB ADVISOR

October was a wonderful, busy month in Student Government. Our amazing student leaders and commissioners put on a fantastic homecoming spirit week, replete with dress-up days, special music with the bell system, buffpuff volleyball and powderpuff football, an outdoor rally in the stadium, and a beautifully decorated homecoming dance in the Stuart gym, themed "Fire and Ice". October 17<sup>th</sup> found almost all of our ASB class dressed in pink at the post office long before dawn handing out breast cancer awareness bags for Think Pink day. October 23<sup>rd</sup> ushered in Unity Day in orange, and October 31<sup>st</sup> was Red Ribbon day to emphasize healthy life-style choices. Finally, the seniors, led by fearless Cooper O., put on a spooky yet spectacular "Haunted Halls" in the East Wing on October 26<sup>th</sup>.

Coming up in November, the Fall Carnival, on November 1st, 4:00-5:30 pm, will prove to be a fantastic opportunity for the entire school to come together, play games, and raise funds for all of our clubs on campus. We will be promoting the all-school canned food drive November 8-22. Also in November is the much needed Fall Break, before which our ASB class will enjoy a refreshing Thanksgiving potluck-style meal. Finally, on November 19th, we will be assisting the administration in hosting the annual Enrollment Information Night for potential new Panther families, from 6:00-7:30pm.