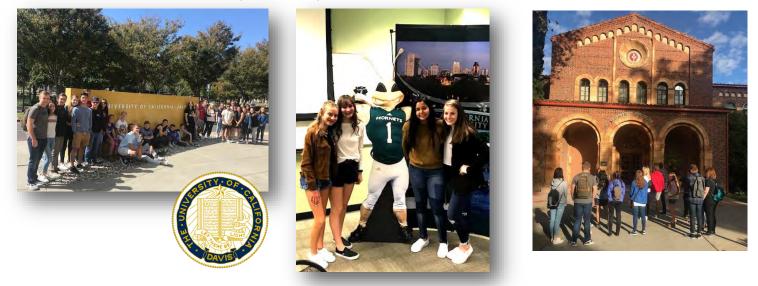

#### Mrs. Mason, Mr. Williams, & Mr. Maikranz

On October 3rd and 4th our junior students attended the Annual Fall College Tour. Approximately 35 students accompanied by staff chaperones visited CSU Chico, UC Davis, and CSU Sacramento. After experiencing the different college campuses there was a bit of time for relaxation and fun in the form of shopping and fine dining in Vacaville. Highlights of campus visits included meeting Chico State president Gayle Hutchinson during the tour, viewing historical buildings on each of the campuses, and having a personal admissions presentation. This trip was one that those in **attendance won't soon forget.** If your student is a junior and did not attend the fall college trip please be on the lookout for information on the Spring 2020 college trip.

#### 8th Grade to CSU Chico

On October 4th, the entire 8th grade class had the opportunity to visit Chico State campus. After an exciting ride on three yellow school buses, we began the field trip by visiting the campus book store. Many of the kids immediately fit in on the campus wearing their new swag! We had some great tour guides show us around the entire campus. It was a beautiful day which made the campus that much more enticing. The teachers ran into former U-Prep students around almost every corner! Before heading to one of the cafeterias for their "college student" lunch, each student participated in a campus scavenger hunt. Overall, it was a very successful field trip.