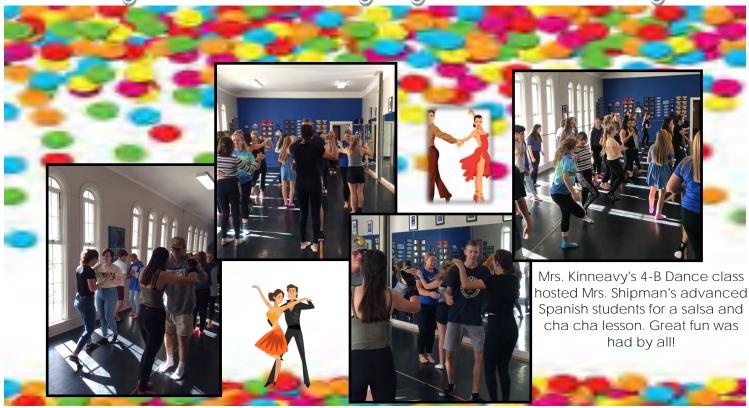

Location: 1644 Magnolia Ave

Date: November 13th

Time: 4pm-7pm with Appetizers

Performing Arts & World Languages Curricular Integration

Marissa Kinneavy-Dance +Lura Wilhelm-Visual Arts

U-Prep's Fall Musical, Guys and Dolls, a romantic comedy that explores the lengths a Guy in love will go to for a "Doll", opens at the Marr Auditorium on Friday, November 15<sup>th</sup> for 6 shows. This musical features unforgettable songs like "Sit Down You're Rockin' the Boat, "Adelaide's Lament", and "Luck Be a Lady". Join us as we take you on a journey to Times Square, the sewers of New York City, and a dance club in Havanna, Cuba.