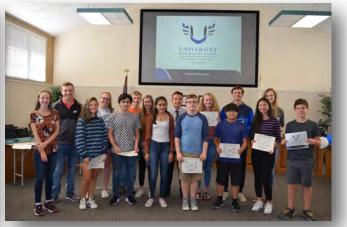

# Student of the Quarter Awards Spotlight

Junior High Students of the Quarter 1st Quarter 2019-2020 School Year Front Row, left to right: Alexis B., Kyle B., Jack A., Josiah V., Keegan B., Makenna F., Sania S., Guenivere B., Gareth H., Madelyn C.

Back Row, left to right: Matalin O., Landon V., Jace D., Morgan S., Aidan M., Landon F., Emerson L., Naomi H., Reece D., Taryn V., Emma G.

High School Students of the Quarter 1st Quarter 2019-2020 School Year Front Row, left to right: Rebecca H., Adiah E., Dominic R., Mariposa D., Robbie M., Nadeem M., Yvonne L., Drew G.

Back Row, left to right: Adam B., Addison B., Gideon N., Natalie S., Justice S., Ashley R., Cooper O., Maia C.

On October 23rd, the Student of the Quarter award recipients and their families joined us in the Board room to celebrate their accomplishments. Superintendent/Principal Shelle Peterson recognized each recipient by sharing their unique attributes. Students received an honorary certificate, and a special t-shirt. Refreshments were enjoyed after the ceremony. Congratulations to all of our First Quarter Student of the Quarter Award recipients and their families!