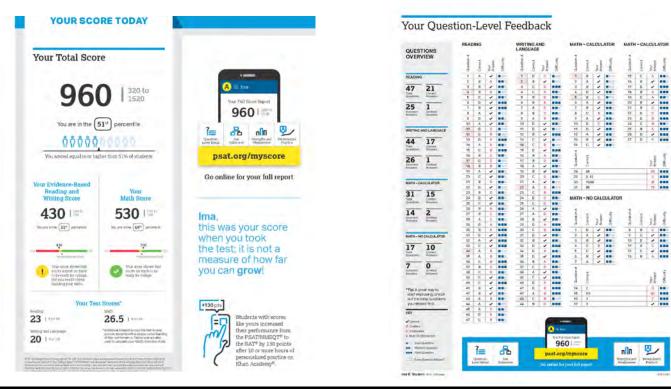

U-Prep had over 200 10th and 11th grade students take the PSAT on Wednesday, October 16th. The College Board will email students an access code to view online score reports in December. For details on the score report please see the sample score report below.